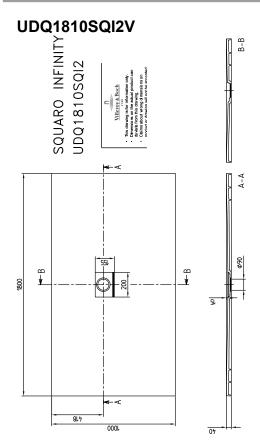

is used. Please note: this outlet fitting does not conform to EN 274, All shower trays are classified as anti-slip class C (in accordance with DIN51097), These shower trays are not cut and can be used for all types of installation (recessed in the floor, on the floor, on a base)., Quaryl shower trays can be cut to size on site according to the installation instructions; detailed video at pro.villeroy-boch.com/ squaroinfinity or QR code on this page.

#### COLOURS

| Anthracite  | UDQ1810SQI2V-1S | 4051202456245 |
|-------------|-----------------|---------------|
| Crème       | UDQ1810SQI2V-2S | 4051202457457 |
| Grey        | UDQ1810SQI2V-3S | 4051202458669 |
| Brown       | UDQ1810SQI2V-4S | 4051202459871 |
| Stone White | UDQ1810SQI2V-RW | 4051202852399 |



## **TECHNICAL DRAWINGS**