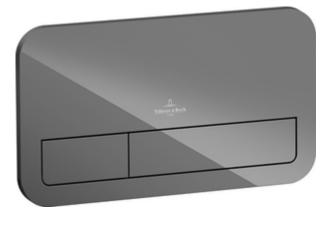

#### 1. POSITION

| Model               | 922400                                                                                                                                                                                                                                                                                                                             |
|---------------------|------------------------------------------------------------------------------------------------------------------------------------------------------------------------------------------------------------------------------------------------------------------------------------------------------------------------------------|
| Collection          | ViConnect                                                                                                                                                                                                                                                                                                                          |
| PROJECTS            | PLUS                                                                                                                                                                                                                                                                                                                               |
| Width               | 269 mm                                                                                                                                                                                                                                                                                                                             |
| Height              | 161 mm                                                                                                                                                                                                                                                                                                                             |
| Depth               | 13 mm                                                                                                                                                                                                                                                                                                                              |
| Weight              | 0,64 kg                                                                                                                                                                                                                                                                                                                            |
| description         | M200 Glass flush plate frame, support frame and fastening bolts individual packaging materials surface made of high-quality safety glass Suitable for combination with ViConnect toilet elements and cisterns front operated water-saving dual flush plate                                                                         |
| material            | Glass                                                                                                                                                                                                                                                                                                                              |
| Specification texts | ViConnect; Toilet flush plate; M200; Glass; Size: 269 x 161 x 13 mm; Angular; flush plate frame, support frame and fastening bolts; individual packaging materials; surface made of high-quality safety glass; Suitable for combination with ViConnect toilet elements and cisterns; front operated; water-saving dual flush plate |

# COLOURS

| Glass Glossy Grey  | 922400RA | 4051202379452 |  |
|--------------------|----------|---------------|--|
| Glass Glossy Black | 922400RB | 4051202379469 |  |
| Glass Glossy White | 922400RE | 4051202379476 |  |