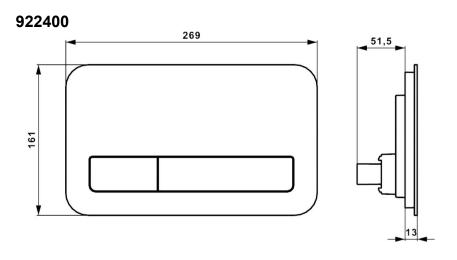

# TECHNICAL DRAWINGS

#### 1. POSITION

| Model               | 922400                                                                                                                                                                                                                                                                                                                             |
|---------------------|------------------------------------------------------------------------------------------------------------------------------------------------------------------------------------------------------------------------------------------------------------------------------------------------------------------------------------|
| Collection          | ViConnect                                                                                                                                                                                                                                                                                                                          |
| PROJECTS            | PLUS                                                                                                                                                                                                                                                                                                                               |
| Width               | 269 mm                                                                                                                                                                                                                                                                                                                             |
| Height              | 161 mm                                                                                                                                                                                                                                                                                                                             |
| Depth               | 13 mm                                                                                                                                                                                                                                                                                                                              |
| Weight              | 0,64 kg                                                                                                                                                                                                                                                                                                                            |
| description         | M200 Glass flush plate frame, support frame and fastening bolts individual packaging materials surface made of high-quality safety glass Suitable for combination with ViConnect toilet elements and cisterns front operated water-saving dual flush plate                                                                         |
| material            | Glass                                                                                                                                                                                                                                                                                                                              |
| Specification texts | ViConnect; Toilet flush plate; M200; Glass; Size: 269 x 161 x 13 mm; Angular; flush plate frame, support frame and fastening bolts; individual packaging materials; surface made of high-quality safety glass; Suitable for combination with ViConnect toilet elements and cisterns; front operated; water-saving dual flush plate |